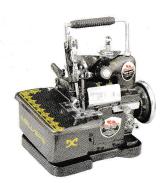

#### **OVERLOCK**

3 THREAD WITH HANDLE

3 THREAD HEAVY DUTY WITH HANDLE

WITH INBUILT MOTOR WITH HANDLE

DOUBLE NEEDLE WITH HANDLE

**UMBRELLA**ROUND

UMBRELLA SQUARE

**INDUSTRIAL** 