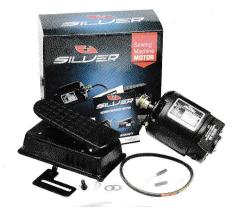

## **COMPOSITE RANGE**

STITCHWELL FOOT WITH PIPE STAND

TAILOR FOOT SHEET METAL STAND

TAILOR SUPREME SHEET METAL STAND

TAILOR FOOT WITH CAST IRON STAND

INDUSTRIAL MACHINE WITH CAST IRON STAND

MOTOR SILVER

MOTOR SILVER PRO