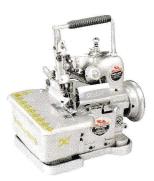

#### **OVERLOCK**

3 THREAD WITH HANDLE

3 THREAD HEAVY DUTY WITH HANDLE

WITH INBUILT MOTOR WITH HANDLE

DOUBLE NEEDLE WITH HANDLE

**UMBRELLA**ROUND

UMBRELLA SQUARE

**INDUSTRIAL** 