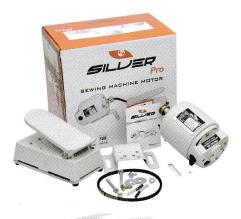

## **COMPOSITE RANGE**

STITCHWELL FOOT WITH PIPE STAND

TAILOR FOOT SHEET METAL STAND

TAILOR SUPREME SHEET METAL STAND

TAILOR FOOT WITH CAST IRON STAND

INDUSTRIAL MACHINE WITH CAST IRON STAND

MOTOR SILVER

MOTOR SILVER PRO