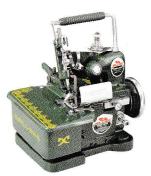

#### **OVERLOCK**

3 THREAD WITH HANDLE

3 THREAD HEAVY DUTY WITH HANDLE

WITH INBUILT MOTOR WITH HANDLE

DOUBLE NEEDLE WITH HANDLE

**UMBRELLA**ROUND

UMBRELLA SQUARE

**INDUSTRIAL** 