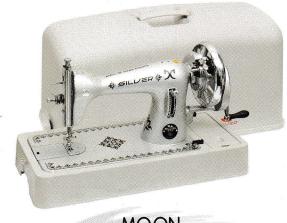

### **HEAVY DUTY RANGE** -

TAILOR SUPREME

QUEEN

MOON

LIVA

**POPULAR SUPREME** 

LINK

IVAAN