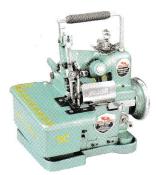

#### **OVERLOCK**

3 THREAD WITH HANDLE

3 THREAD HEAVY DUTY WITH HANDLE

WITH INBUILT MOTOR WITH HANDLE

DOUBLE NEEDLE WITH HANDLE

**UMBRELLA**ROUND

UMBRELLA SQUARE

**INDUSTRIAL** 