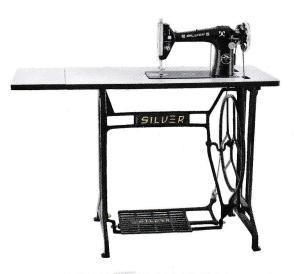

## **COMPOSITE RANGE**

STITCHWELL FOOT WITH PIPE STAND

TAILOR FOOT SHEET METAL STAND

TAILOR SUPREME SHEET METAL STAND

TAILOR FOOT WITH CAST IRON STAND

INDUSTRIAL MACHINE WITH CAST IRON STAND

MOTOR SILVER

MOTOR SILVER PRO